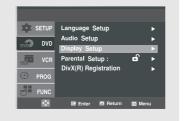

elect this when the Amplifier connected to the player is not 96KHz compatible. In this case, the 96KHz signals will be converted down to 48KHZ.
- Off: Select this when the Amplifier connected to the player is 96KHz compatible.
   In this case, all signals will be output without any changes.



#### Note

Even when PCM Down sampling is Off, some discs will only output down sampled audio through the digital outputs.

# **Setting Up the Display Options**

Display options enable you to set various video functions of the player.

## 1

With the unit in Stop mode, press the **MENU** button on the remote control.



## 2

Press the ▲/▼ buttons to select **DVD**, then press the ▶ or **ENTER** button.



# 3

Press the ▲/▼ buttons to select **Display Setup**, then press the ▶ or **ENTER** button.



4

Press the ▲/▼ buttons to select the desired item, then press the ► or ENTER button.



 To make the DVD Setup menu disappear, press the MENU button.

## **Display Options**

## **TV** Aspect

Depending on the type of television you have, you may want to adjust the aspect ratio (screen setting).



- 4:3 Letter Box: Select when you want to see the total 16:9
  ratio screen the DVD supplies, even though you have a TV
  with a 4:3 ratio screen. Black bars will appear at the top
  and bottom of the screen.
- 4:3 Pan & Scan: Select this for conventional size TVs when you want to see the central portion of the 16:9 screen.
   (Extreme left and right side of movie picture will be cut off.)
- 16:9 Wide: You can view the full 16:9 picture on your wide screen TV.

#### **Screen Messages**

Use